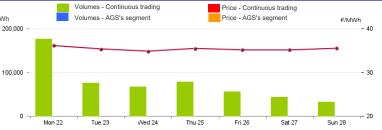

# Market for the trading of gas stored (MGS-GAS)

| Week                           | Storage                                                   | 30     | 29      |  |
|--------------------------------|-----------------------------------------------------------|--------|---------|--|
| (1)                            | Stogit                                                    | 35.66  | 35.08   |  |
| Price. <sup>(1)</sup><br>€/MWh | Edison Stoccaggio                                         | -      | -       |  |
|                                | Total                                                     | 35.66  | 35.08   |  |
|                                | Stogit                                                    | 49,836 | 118,948 |  |
| Volumes.<br>MWh                | Edison Stoccaggio                                         | -      | -       |  |
|                                | Total                                                     | 49,836 | 118,948 |  |
|                                | Purchases                                                 | 14,053 | 15,049  |  |
| SRG Activity.                  | Balancing <sup>(2)</sup><br>Other purposes <sup>(3)</sup> | 14,053 | 15,049  |  |
| MWh                            | Sales                                                     | 2,392  |         |  |
|                                | Balancing (2)<br>Other purposes (3)                       | 2,392  | -       |  |