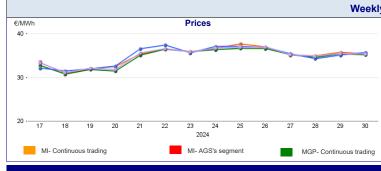

# Forward Gas Market (MT-GAS)

| _            | Market           |               |              |          |                | отс     |               | Total   |         |          |                |     |
|--------------|------------------|---------------|--------------|----------|----------------|---------|---------------|---------|---------|----------|----------------|-----|
| Products     | Minimum<br>Price | Maximum Price | Check Price* |          | Trades Volumes | Volumes | Registrations | Volumes | Volumes |          | Open interest* |     |
|              | €/MWh            | €/MWh         | €/MWh        | change % | N.             | MWh/d   | N.            | MWh/d   | MWh/d   | change % | MWh/d          | MWh |
| BoM-2024-07  | -                | -             | 37.10        | -0.1%    | -              | -       | -             | -       | -       | -        | -              | -   |
| M-2024-08    | -                | -             | 31.98        | 0.0%     | -              | -       | -             | -       | -       | -        | -              | -   |
| M-2024-09    | -                | -             | 36.29        | 0.0%     | -              | -       | -             | -       | -       | -        | -              | -   |
| M-2024-10    | -                | -             | 37.84        | 0.0%     | -              | -       | -             | -       | -       | -        | -              | -   |
| Q-2024-04    | -                | -             | 41.19        | 0.0%     | -              | -       | -             | -       | -       | -        | -              | -   |
| Q-2025-01    | -                | -             | 43.68        | 0.0%     | -              | -       | -             | -       | -       | -        | -              | -   |
| Q-2025-02    | -                | -             | 36.22        | 0.0%     |                | -       | -             | -       | -       | -        | -              | -   |
| Q-2025-03    | -                | -             | 37.45        | 0.0%     | -              | -       | -             | -       | -       | -        | -              | -   |
| WS-2024/2025 | -                | -             | 43.42        | 0.0%     | -              | -       | -             | -       | -       | -        | -              | -   |
| SS-2025      | -                | -             | 37.75        | 0.0%     | -              | -       | -             | -       | -       | -        | -              | -   |
| CY-2025      | -                | -             | 38.59        | 0.0%     | -              | -       | -             | -       | -       | -        | -              | -   |
| Total        |                  |               |              |          |                | -       | -             | -       | -       |          | 0              | 0   |