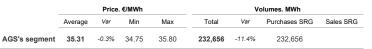

# **Gas Markets**

Week n° 30 from 22 to 28 July 2024

## **Spot Gas Market (MP-GAS)**

### Day-Ahead Gas Market (MGP-GAS)







#### Intra-Day Gas Market (MI-GAS)







# Market for the trading of gas stored (MGS-GAS)

| Week                           | Storage                                                   | 30     | 29      |  |
|--------------------------------|-----------------------------------------------------------|--------|---------|--|
| (1)                            | Stogit                                                    | 35.66  | 35.08   |  |
| Price. <sup>(1)</sup><br>€/MWh | Edison Stoccaggio                                         | -      | -       |  |
|                                | Total                                                     | 35.66  | 35.08   |  |
|                                | Stogit                                                    | 49,836 | 118,948 |  |
|