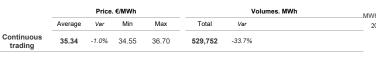

# **Gas Markets**

Week n° 30 from 22 to 28 July 2024

## **Spot Gas Market (MP-GAS)**

### Day-Ahead Gas Market (MGP-GAS)







#### Intra-Day Gas Market (MI-GAS)







# Market for the trading of gas stored (MGS-GAS)

| Week                           | Storage                                                   | 30     | 29      |  |
|--------------------------------|-----------------------------------------------------------|--------|---------|--|
| (1)                            | Stogit                                                    | 35.66  | 35.08   |  |
| Price. <sup>(1)</sup><br>€/MWh | Edison Stoccaggio                                         | -      | -       |  |
|                                | Total                                                     | 35.66  | 35.08   |  |
|                                | Stogit                                                    | 49,836 | 118,948 |  |
| Volumes.<br>MWh                | Edison