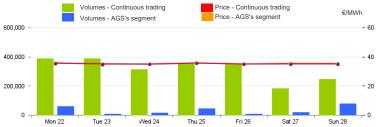

# **Gas Markets**

Week n° 30 from 22 to 28 July 2024

## **Spot Gas Market (MP-GAS)**

### Day-Ahead Gas Market (MGP-GAS)







#### Intra-Day Gas Market (MI-GAS)







# Market for the trading of gas stored (MGS-GAS)

| Week                           | Storage                                                   | 30     | 29      |  |
|--------------------------------|-----------------------------------------------------------|--------|---------|--|
| (1)                            | Stogit                                                    | 35.66  | 35.08   |  |
| Price. <sup>(1)</sup><br>€/MWh | Edison Stoccaggio                                         | -      | -       |  |
|                                | Total                                                     | 35.66  | 35.08   |  |
|                                | Stogit                                                    | 49,836 | 118,948 |  |
| Vo