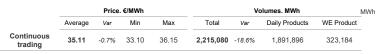

# **Gas Markets**

Week n° 30 from 22 to 28 July 2024

## **Spot Gas Market (MP-GAS)**

### Day-Ahead Gas Market (MGP-GAS)







#### Intra-Day Gas Market (MI-GAS)







# Market for the trading of gas stored (MGS-GAS)

| Week                           | Storage                                                   | 30     | 29      |  |
|--------------------------------|-----------------------------------------------------------|--------|---------|--|
| (1)                            | Stogit                                                    | 35.66  | 35.08   |  |
| Price. <sup>(1)</sup><br>€/MWh | Edison Stoccaggio                                         | -      | -       |  |
|                                | Total                                                     | 35.66  | 35.08   |  |
|                                | Stogit                                                    | 49,836 | 118,948 |  |