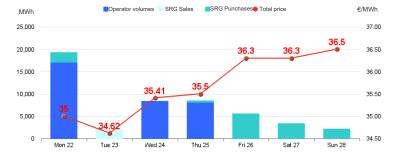

# Market for the trading of gas stored (MGS-GAS)

| Week                           | Storage                                                   | 30     | 29      |  |
|--------------------------------|-----------------------------------------------------------|--------|---------|--|
| (1)                            | Stogit                                                    | 35.66  | 35.08   |  |
| Price. <sup>(1)</sup><br>€/MWh | Edison Stoccaggio                                         | -      | -       |  |
|                                | Total                                                     | 35.66  | 35.08   |  |
|                                | Stogit                                                    | 49,836 | 118,948 |  |
| Volumes.<br>MWh                | Edison Stoccaggio                                         | -      | -       |  |
|                                | Total                                                     | 49,836 | 118,948 |  |
|                                | Purchases                                                 | 14,053 | 15,049  |  |
| SRG Activity.                  | Balancing <sup>(2)</sup><br>Other purposes <sup>(3)</sup> | 14,053 | 15,049  |  |
| MWh                            | Sales                                                     | 2,392  |         |  |
|                                | Balancing (2)<br>Other purposes (3)                       | 2,392  | -       |  |